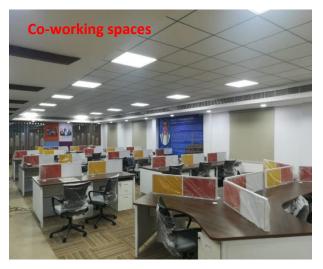

## **Facilities @ GPREC-IIC**

The GPREC-IIC aims at raising the next Generation students to become Business icons. This center can accommodate Six running start-ups for their office spaces, 42 Coworking spaces for ideas at the development stages. The center has built-in World class facilities to nurture Start-ups. It is a place where Start-ups at idea stages get transformed into fruitful businesses which pave the way with successful entrepreneurs.