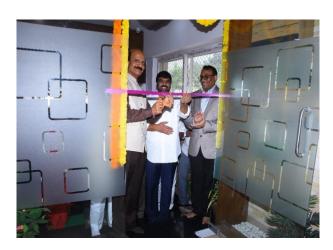

#### **INAUGURATION OF GPREC-IIC**

The GPREC Innovation and Incubation Center was inaugurated on 23/11/2019 jointly by Sri B.V.R Mohan Reddy garu, Padmashree Awardee, Founder and Executive Chairman, CYIENT Ltd, Chairman, Board of Governors, IIT Hyderabad, Former Chairman of NASSCOM and Sri Challa Madhusudhan Reddy garu, Chairman APSSDC in the August presence of Sri P.Subba Reddy garu, Chairman, G.Pulla Reddy Charities Trust, DrP.Jaya rami Reddy garu, Former Director, GPREC, Kurnool, Dr Y. Venkat Rami Reddy garu, Former Vice-Chancellor, JNTUA, Anantapuramu, Dr B. Sreenivasa Reddy garu, Principal, GPREC Kurnool and Sri J. V Somayajulu garu, Director, IIIT-DM, Kurnool.

#### A few glimpses of Inaugural function

Chief Guest
Sri Challa Madhusudan Reddy
Chairman, APSSDC

Guest of Honor
Sri B.V.R Mohan Reddy
Founder and Executive Chairman,
CYIENT Ltd.