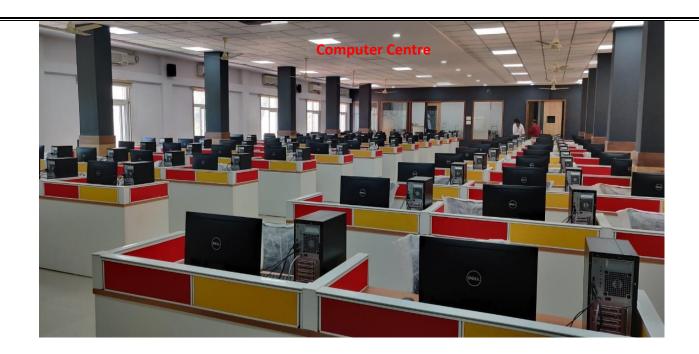

Padmashree Awardee, Founder and Executive Chairman, CYIENT Ltd, Chairman, Board of Governors, IIT Hyderabad, Former Chairman of NASSCOM and Sri Challa Madhusudhan Reddy garu, Chairman APSSDC in the August presence of Sri P.Subba Reddy garu, Chairman, G.Pulla Reddy Charities Trust, DrP.Jaya rami Reddy garu, Former Director, GPREC, Kurnool, Dr Y. Venkat Rami Reddy garu, Former Vice-Chancellor, JNTUA, Anantapuramu, Dr B. Sreenivasa Reddy garu, Principal, GPREC Kurnool and Sri J. V Somayajulu garu, Director, IIIT-DM, Kurnool.

#### A few glimpses of Inaugural function



Chief Guest
Sri Challa Madhusudan Reddy
Chairman, APSSDC



Guest of Honor
Sri B.V.R Mohan Reddy
Founder and Executive Chairman,
CYIENT Ltd.

#### **INAUGURATION OF GPREC-IIC**









## **Facilities @ GPREC-IIC**











#### **FOCUS SECTORS**



Agriculture and Allied Fields



Electricity, New and Renewable Energy and Environmental sustainability



Building Materials/Construction Technology



Water, Sanitation and Solid Waste Management



Transport



#### Manufacturing and Engineering



#### Micro and Nano electronics New Materials including Nano Materials



#### Sensor Technology



Information & Communication Technology (ICT)

Other emerging areas of social / national importance

#### **INCUBATION SERVICES**

Three main types of support services are extendable to Incubatees, viz., Professional Services, Mentoring, Funding.



#### **Professional Services:**

The technological support needed by the Incubatees and R&D for their ideas to take a viable form can be offered by GPREC or can be helped