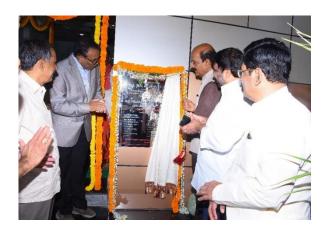

#### **INAUGURATION OF GPREC-IIC**

The GPREC Innovation and Incubation Center was inaugurated on 23/11/2019 jointly by Sri B.V.R Mohan Reddy garu, Padmashree Awardee, Founder and Executive Chairman, CYIENT Ltd, Chairman, Board of Governors, IIT Hyderabad, Former Chairman of NASSCOM and Sri Challa Madhusudhan Reddy garu, Chairman APSSDC in the August presence of Sri P.Subba Reddy garu, Chairman, G.Pulla Reddy Charities Trust, DrP.Jaya rami Reddy garu, Former Director, GPREC, Kurnool, Dr Y. Venkat Rami Reddy garu, Former Vice-Chancellor, JNTUA, Anantapuramu, Dr B. Sreenivasa Reddy garu, Principal, GPREC Kurnool and Sri J. V Somayajulu garu, Director, IIIT-DM, Kurnool.

#### **INAUGURATION OF GPREC-IIC**