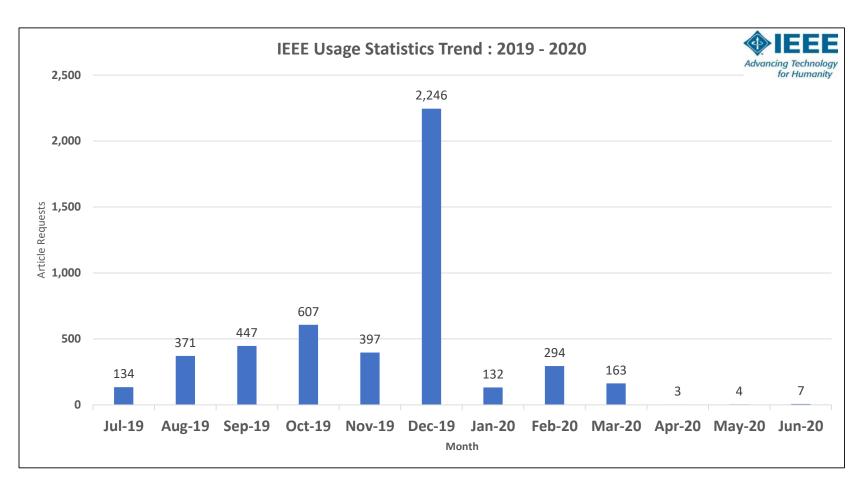

IEEE Usage Statistics Month-Wise Usage Trend by Article Requests

2019 - 2020

# G.Pulla Reddy Engineering College

| Title_Type          | Metric_Type         | YTD Total | Jul-19 | Aug-19 | Sep-19 | Oct-19 | Nov-19 | Dec-19 | Jan-20 | Feb-20 | Mar-20 | Apr-20 | May-20 | Jun-20 |
|---------------------|---------------------|-----------|--------|--------|--------|--------|--------|--------|--------|--------|--------|--------|--------|--------|
| Total for All Types | Total_Item_Requests | 4,805     | 134    | 371    | 447    | 607    | 397    | 2,246  | 132    | 294    | 163    | 3      | 4      | 7      |
| IEEE Conferences    | Total_Item_Requests | 89        | 4      | 16     | 9      | 6      | 0      | 44     | 4      | 2      | 4      | 0      | 0      | 0      |
| IEEE Journals       | Total_Item_Requests | 4,582     | 129    | 338    | 430    | 599    | 383    | 2,129  | 128    | 288    | 145    | 3      | 4      | 6      |
| IET Journals        | Total_Item_Requests | 7         | 0      | 1      | 1      | 0      | 0      | 1      | 0      | 4      | 0      | 0      | 0      | 0      |
| Partner Journals    | Total_Item_Requests | 127       | 1      | 16     | 7      | 2      | 14     | 72     | 0      | 0      | 14     | 0      | 0      | 1      |
|                     |                     |           |        |        |        |        |        |        |        |        |        |        |        |        |
|                     |                     |           |        |        |        |        |        |        |        |        |        |        |        |        |
|                     |                     |           |        |        |        |        |        |        |        |        |        |        |        |        |
|                     |                     |           |        |        |        |        |        |        |        |        |        |        |        |        |