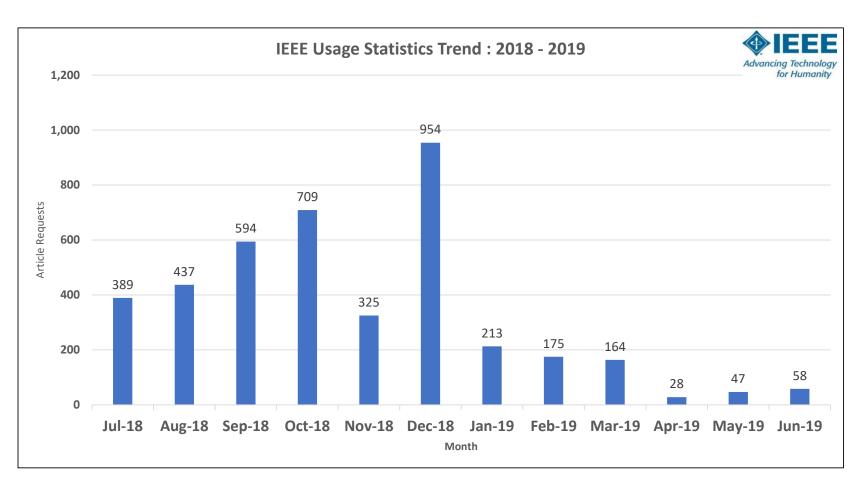

2018 - 2019 G.Pulla Reddy Engineering College

| Title_Type          | Metric_Type         | YTD Total | Jul-18 | Aug-18 | Sep-18 | Oct-18 | Nov-18 | Dec-18 | Jan-19 | Feb-19 | Mar-19 | Apr-19 | May-19 | Jun-19 |
|---------------------|---------------------|-----------|--------|--------|--------|--------|--------|--------|--------|--------|--------|--------|--------|--------|
| Total for All Types | Total_Item_Requests | 4,093     | 389    | 437    | 594    | 709    | 325    | 954    | 213    | 175    | 164    | 28     | 47     | 58     |
| IEEE Conferences    | Total_Item_Requests | 56        | 16     | 2      | 14     | 10     | 1      | 1      | 1      | 5      | 5      | 0      | 1      | 0      |
| IET Journals        | Total_Item_Requests | 11        | 5      | 1      | 1      | 1      | 0      | 1      | 0      | 0      | 0      | 0      | 0      | 2      |
| IEEE Journals       | Total_Item_Requests | 4,018     | 367    | 434    | 579    | 698    | 323    | 950    | 211    | 170    | 158    | 28     | 44     | 56     |
| BIAI Journals       | Total_Item_Requests | 1         | 0      | 0      | 0      | 0      | 0      | 0      | 0      | 0      | 1      | 0      | 0      | 0      |
| BLT Journals        | Total_Item_Requests | 1         | 0      | 0      | 0      | 0      | 0      | 1      | 0      | 0      | 0      | 0      | 0      | 0      |
| TUP Journals        | Total_Item_Requests | 3         | 0      | 0      | 0      | 0      | 1      | 1      | 1      | 0      | 0      | 0      | 0      | 0      |
| CMP Journals        | Total_Item_Requests | 3         | 1      | 0      | 0      | 0      | 0      | 0      | 0      | 0      | 0      | 0      | 2      | 0      |
|                     |                     |           |        |        |        |        |        |        |        |        |        |        |        |        |