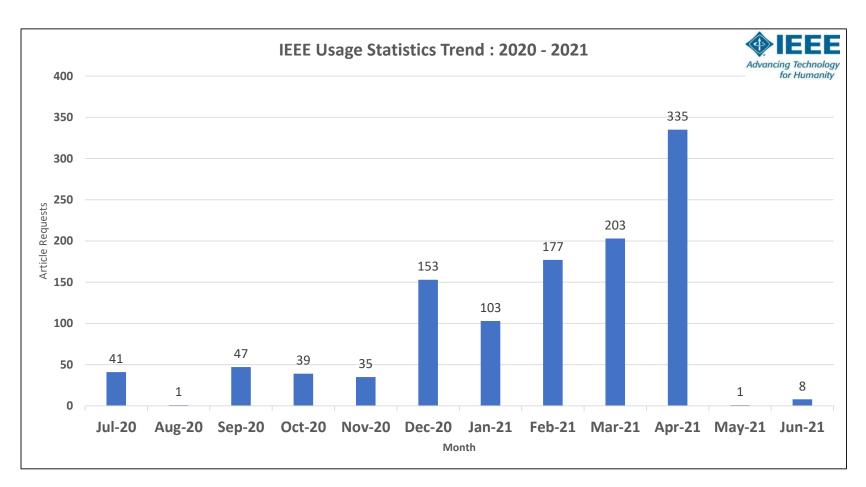

2020 - 2021 G.Pulla Reddy Engineering College

### Title\_Type Metric\_Type YTD Total Jul-20 Aug-20 Sep-20 Oct-20 Nov-20 Dec-20 Jan-21 Feb-21 Mar-21 Apr-21 May-21 Jun-21 Total for All Types Total Item Requests 1,143 **IEEE** Conferences Total Item Requests **IEEE** Journals Total Item Requests 1,100 IET Conferences Total Item Requests IET Journals Total Item Requests Partner Journals Total Item Requests