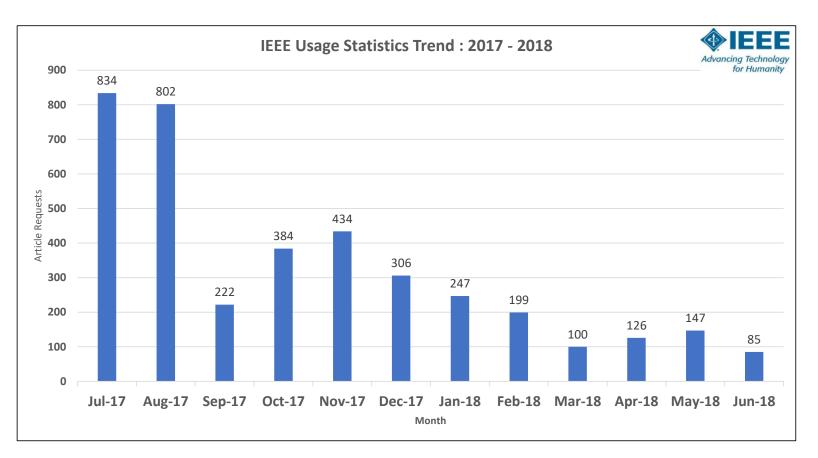

2017 - 2018 G.Pulla Reddy Engineering College

| Title_Type          | Metric_Type         | YTD Total | Jul-17 | Aug-17 | Sep-17 | Oct-17 | Nov-17 | Dec-17 | Jan-18 | Feb-18 | Mar-18 | Apr-18 | May-18 | Jun-18 |
|---------------------|---------------------|-----------|--------|--------|--------|--------|--------|--------|--------|--------|--------|--------|--------|--------|
| Total for All Types | Total_Item_Requests | 3,886     | 834    | 802    | 222    | 384    | 434    | 306    | 247    | 199    | 100    | 126    | 147    | 85     |
| IEEE Conferences    | Total_Item_Requests | 124       | 13     | 14     | 21     | 10     | 10     | 27     | 18     | 7      | 0      | 0      | 4      | 0      |
| IET Journals        | Total_Item_Requests | 8         | 0      | 3      | 0      | 1      | 0      | 1      | 0      | 0      | 1      | 1      | 0      | 1      |
| IEEE Journals       | Total_Item_Requests | 3,718     | 807    | 776    | 198    | 372    | 423    | 278    | 226    | 192    | 98     | 123    | 141    | 84     |
| BLT Journals        | Total_Item_Requests | 5         | 0      | 1      | 2      | 0      | 0      | 0      | 0      | 0      | 1      | 0      | 1      | 0      |
| TUP Journals        | Total_Item_Requests | 14        | 11     | 2      | 0      | 0      | 0      | 0      | 1      | 0      | 0      | 0      | 0      | 0      |
| SMPTE Journals      | Total_Item_Requests | 1         | 0      | 0      | 0      | 0      | 0      | 0      | 1      | 0      | 0      | 0      | 0      | 0      |
| CPSS Journals       | Total_Item_Requests | 2         | 0      | 0      | 1      | 0      | 0      | 0      | 0      | 0      | 0      | 0      | 1      | 0      |
| URSI Journals       | Total_Item_Requests | 3         | 1      | 2      | 0      | 0      | 0      | 0      | 0      | 0      | 0      | 0      | 0      | 0      |
| CMP Journals        | Total_Item_Requests | 9         | 2      | 2      | 0      | 1      | 1      | 0      | 1      | 0      | 0      | 2      | 0      | 0      |
| CES Journals        | Total_Item_Requests | 2         | 0      | 2      | 0      | 0      | 0      | 0      | 0      | 0      | 0      | 0      | 0      | 0      |